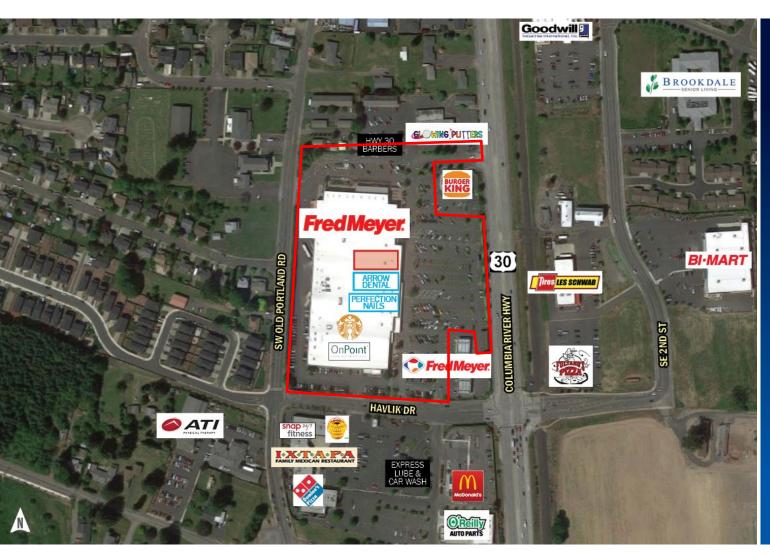

# About The Property

- Fred Meyer Anchored Retail
- Located off Hwy 30 in the town of Scappoose. The trade area is nestled along the Columbia River with limited retail competition and includes several neighboring small towns.
- Abundant Parking
- Ideal Location for Retail or Office Uses

#### RETAIL SPACE NEXT TO FRED MEYER AVAILABLE FOR LEASE

51501 COLUMBIA RIVER HWY, SCAPPOOSE, OR 97056