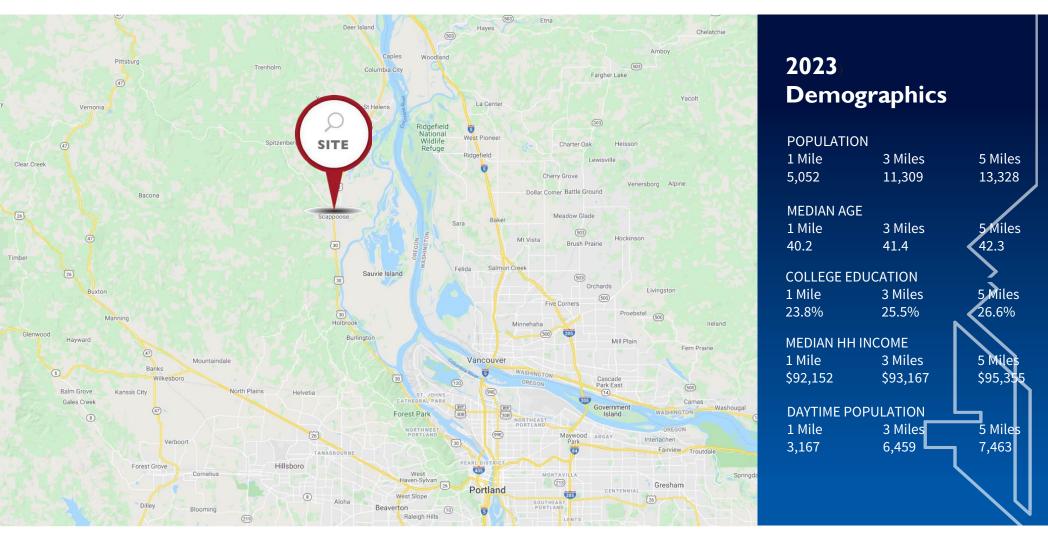

51501 COLUMBIA RIVER HWY, SCAPPOOSE, OR 97056





# About The Property

- Fred Meyer Anchored Retail
- Located off Hwy 30 in the town of Scappoose. The trade area is nestled along the Columbia River with limited retail competition and includes several neighboring small towns.
- Abundant Parking
- Ideal Location for Retail or Office Uses

#### RETAIL SPACE NEXT TO FRED MEYER AVAILABLE FOR LEASE







51501 COLUMBIA RIVER HWY, SCAPPOOSE, OR 97056





# **Property Description**

- Available Square Footage
   Suite 6 1,002 SF
- Lease Rate
   Call Brokers for Details
- Zoning
   SC:EC Commercial/Commercial
   (NEC)









51501 COLUMBIA RIVER HWY, SCAPPOOSE, OR 97056













51501 COLUMBIA RIVER HWY, SCAPPOOSE, OR 97056





Alex MacLean 503-595-7563 Alex@cra-nw.com Alex MacLean IV 503-595-7542 Alex4@cra-nw.com Joe Casey 541-908-1708 Joe@cra-nw.com





PROPERTY MANAGED BY