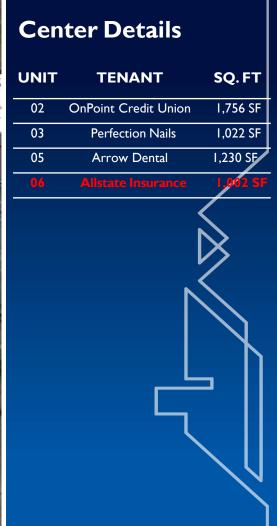

# **Property Description**

- Available Square Footage
   Suite 6 1,002 SF
- Lease Rate
   Call Brokers for Details
- Zoning
   SC:EC Commercial/Commercial
   (NEC)

51501 COLUMBIA RIVER HWY, SCAPPOOSE, OR 97056