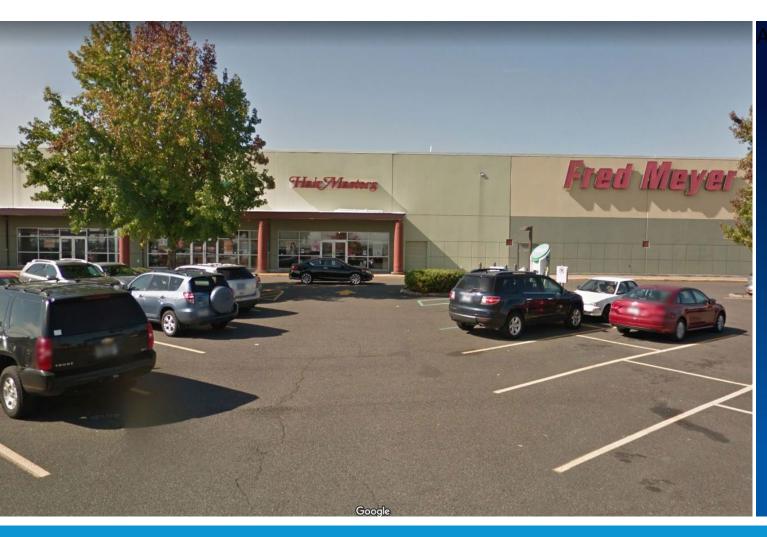

# About The Property

- Fred Meyer Anchored Retail
- Located off Hwy 30 in the town of Scappoose. The trade area is nestled along the Columbia River with limited retail competition and includes several neighboring small towns.
- Abundant Parking
- Ideal Location for Retail or Office Uses

#### RETAIL SPACE NEXT TO FRED MEYER AVAILABLE FOR LEASE

51501 COLUMBIA RIVER HWY, SCAPPOOSE, OR 97056