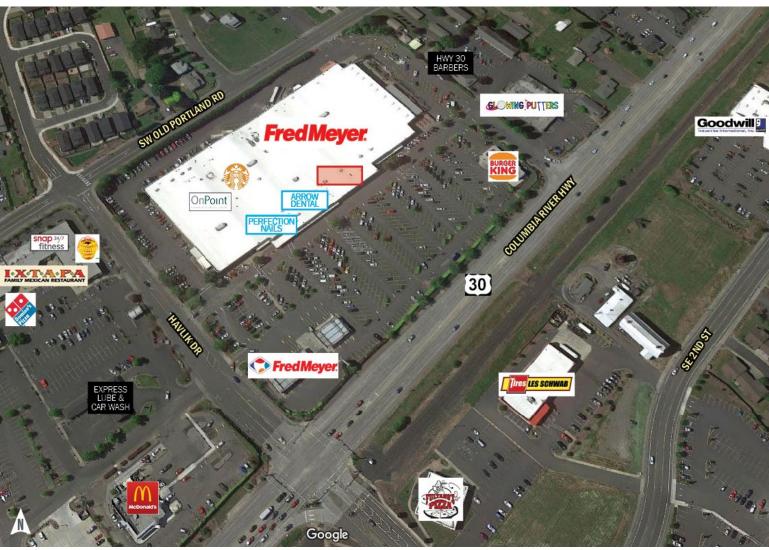

# About The Property

- Fred Meyer Anchored Retail
- Located off Hwy 30 in the town of Scappoose. The trade area is nestled along the Columbia River with limited retail competition and includes several neighboring small towns.
- Abundant Parking
- Ideal Location for Retail or Office Uses

#### RETAIL SPACE NEXT TO FRED MEYER AVAILABLE FOR LEASE

51501 COLUMBIA RIVER HWY, SCAPPOOSE, OR 97056